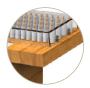

With 64 LED candles/lights of high luminance and energy efficiency, this votive stand has a microprocessor that manages and allows setting the duration time of the lighting candles and the price on each candle (comes with a factory preset). Additionally it has a deposit box iron for coins with locking key.

## Specifications:

- ♦ Electronic votive stand
- ♦ 64 LED technology candles
- Internal microprocessor to manage functions
- Duration time and price of each candle-lighting
- ◆ Coin accepter for 6 coins (prepared for different currencies)
- ♦ Way-out for rejected coins
- Tempered glass cover, 8mm
- Steel safe with locking key
- ♦ 85-264V AC mains voltage
- Wood construction (different finishing available)
- Internal LCD display kit for additional info (optional)