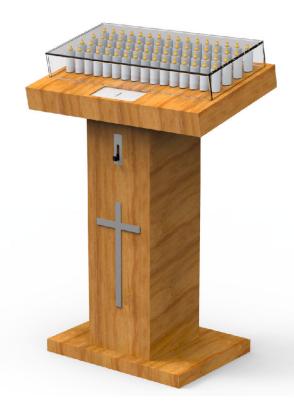

## Overview:

Electronic votive stand, mobile and versatile, that have been gaining ground against the traditional candles especially because: they do not emit smoke, thereby avoiding deteriorations in figures and altarpieces, are not called thereby avoiding a possible accident, do not stain with the wax, give off no odors, in addition to having the latest technology in energy efficiency by using LED technology candles/lights with an almost unlimited lifetime and an electric consumption 40% lower than that of a conventional light bulb.

With 64 LED candles/lights of high luminance and energy efficiency, this votive stand has a microprocessor that manages and allows setting the duration time of the lighting candles and the price on each candle (comes with a factory preset). Additionally it has a deposit box iron for coins with locking key.

Made of wood with varnished finish, this votive stand can be supplied with different finishing (upon request) and with an optional "kit" that includes electronic + LCD display giving information about the total amount accumulated.

## Specifications:

- ♦ Electronic votive stand
- ♦ 64 LED technology candles
- Internal microprocessor to manage functions
- Duration time and price of each candle-lighting
- ◆ Coin accepter for 6 coins (prepared for different currencies)
- ♦ Way-out for rejected coins
- Tempered glass cover, 8mm
- Steel safe with locking key
- ♦ 85-264V AC mains voltage
- Wood construction (different finishing available)
- Internal LCD display kit for additional info (optional)