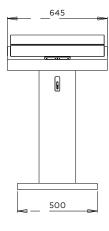

as a deposit box iron for coins with locking key.

Made of wood with varnished finish, this votive stand can be supplied with different finishing (upon request) and with an optional "kit" that includes electronic + LCD display giving information about the total amount accumulated.



## Specifications:

- ♦ Electronic votive stand
- ♦ 64 LED technology candles
- Internal microprocessor to manage functions
- Duration time and price of each candle-lighting
- ◆ Coin accepter for 6 coins (prepared for different currencies)
- ♦ Way-out for rejected coins
- Tempered glass cover, 8mm
- Steel safe with locking key
- ♦ 85-264V AC mains voltage
- Wood construction (different finishing available)
- Internal LCD display kit for additional info (optional)







cover 8mm

Steel safe with locking key



Technical drawing:



\* Size in mm