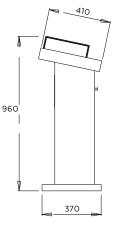

for coins with locking key.

Made of wood with varnished finish, this votive stand can be supplied with different finishing (upon request) and with an optional "kit" that includes electronic + LCD display giving information about the total amount accumulated.



## Specifications:

- ♦ Electronic votive stand
- ♦ 64 LED technology candles
- Internal microprocessor to manage functions
- Duration time and price of each candle-lighting
- ◆ Coin accepter for 6 coins (prepared for different currencies)
- ♦ Way-out for rejected coins
- Tempered glass cover, 8mm
- Steel safe with locking key
- ♦ 85-264V AC mains voltage
- Wood construction (different finishing available)
- Internal LCD display kit for additional info (optional)







cover 8mm

Steel safe with locking key



Technical drawing:



\* Size in mm