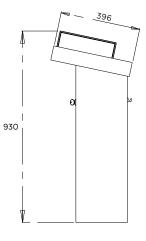

cover 8mm

Way-out for rejected coins

Tempered glass Steel safe with locking key

Technical drawing:

\* Size in mm