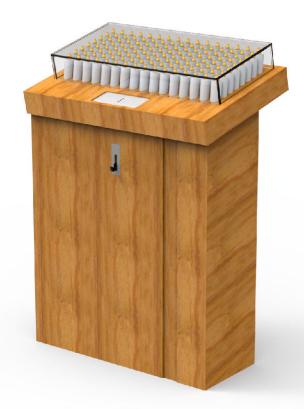

## eCANDLE128 BOX

With 128 LED candles/lights of high luminance and energy efficiency, this votive stand has a microprocessor that manages and allows setting the duration time of the lighting candles and the price on each candle (comes with a factory preset). Additionally it has a deposit box iron for coins with locking key.

Made of wood with varnished finish, this votive stand can be supplied with different finishing (upon request) and with an optional "kit" that includes electronic + LCD display giving information about the total amount accumulated.