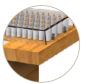

With 128 LED candles/lights of high luminance and energy efficiency, this votive stand has a microprocessor that manages and allows setting the duration time of the lighting candles and the price on each candle (comes with a factory preset). Additionally it has a deposit box iron for coins with locking key.

## Specifications:

- ♦ Electronic votive stand
- ♦ 128 LED technology candles
- Internal microprocessor to manage functions
- Duration time and price of each candle-lighting
- ◆ Coin accepter for 6 coins (prepared for different currencies)
- ♦ Way-out for rejected coins
- Tempered glass cover, 8mm
- Steel safe with locking key
- ♦ 85-264V AC mains voltage
- Wood construction (different finishing available)
- Internal LCD display kit for additional info (optional)