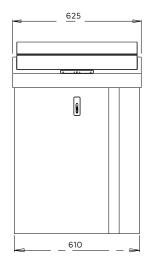

cover 8mm

Way-out for rejected coins

Tempered glass Steel safe with locking key

Technical drawing:

\* Size in mm