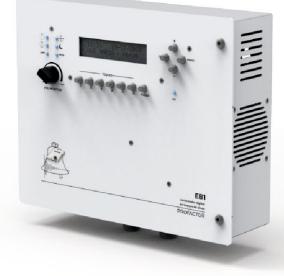

# **EB1** Electronic digital carrillon

#### Descrição:

The EB1 is a pre-amplified electronic digital carillon suitable for reproducing and programming weekly, daily and annually bell sounds. Compact and fully digital, this EB1 features a 300W rms amplifier making this a "plug-n-play" solution for bell sounds as it can be directly connected to speakers or horns. It comes with preset bell sounds from factory:

It can be easily used by anyone and the good size retro lighted graphic display is a great help allowing a good clear vision of the available menus and time programming. Moreover it offers straightforward guided instructions in Portuguese. Bell sound programming can be made for daily, weekly or annual programming dates avoiding any mistake made by the user and offers 6 front keys for direct selection. Besides the integrated amplifier the EBI also features a built-in small loudspeaker working as monitor to allow user to hear the bell sound and/or music before transferring it to the exterior speakers/horns, with an independent level control. No network connection is needed.

### Specifications:

- Electronic digital carrillon
- Built-in amplifier 300W rms
- Direct connection with the amplifier
- Retro lighted digital display
- Guided instructions in Portuguese
- Bell sound programming can be easily made
- Straightforward selection of the programs through keys
- Preset bell sounds from factory
- Easy to add special melodies
- Integrated loudspeaker to pre-hear bell sound/music
- Dimensions: 265x215x75mm
- ♦ Weight: 2.5Kg