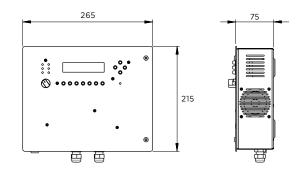

#### Technical drawing:

\* Medidas em mm

### Specifications:

- Electronic digital carrillon
- Built-in amplifier 300W rms
- Direct connection with the amplifier
- Retro lighted digital display
- Guided instructions in Portuguese
- Bell sound programming can be easily made
- Straightforward selection of the programs through keys
- Preset bell sounds from factory
- Easy to add special melodies
- Integrated loudspeaker to pre-hear bell sound/music
- Dimensions: 265x215x75mm
- ♦ Weight: 2.5Kg