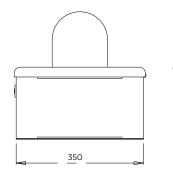

ying one, who cannot remain indifferent to the lighting of the candle, as if it were a thanks for the offer.

CAIXA DE ESMOLAS is a product equipped with a microprocessor and optical sensors of high quality ensuring reliability and low consumption and has a delicate glass-based bowl to protect the LED candle.

Its battery operation (3x LR14) eliminates any electrical installation need, giving it the possibility to be placed anywhere in the church with a very easy and fast installation process.



#### Specifications:

- ♦ Caixa de Esmolas electrónica
- ◆ 1 vela com tecnologia LED
- ◆ Aceita moedas e notas (acende durante 5s)
- ♦ Redoma em vidro
- ♦ Cofre resistente, com chave
- Construção metálica
- Alimentação 3x pilha 1.5V (Lr14)
- Medidas: 213x118x125mm (LxAxP)

### Technical drawing:





\* Size in mm