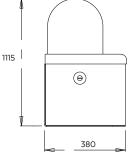

ng one, who cannot remain indifferent to the lighting of the candle, as if it were a thanks for the offer.

CAIXA DE ESMOLAS is a product equipped with a microprocessor and optical sensors of high quality ensuring reliability and low consumption and has a delicate glass-based bowl to protect the LED candle.

Its battery operation (3x LR14) eliminates any electrical installation need, giving it the possibility to be placed anywhere in the church with a very easy and fast installation process.



#### Specifications:

- ♦ Caixa de Esmolas electrónica
- ◆ 1 vela com tecnologia LED
- ◆ Aceita moedas e notas (acende durante 5s)
- ♦ Redoma em vidro
- ♦ Cofre resistente, com chave
- Construção metálica
- Alimentação 3x pilha 1.5V (Lr14)
- Medidas: 213x118x125mm (LxAxP)

### Technical drawing:





\* Size in mm