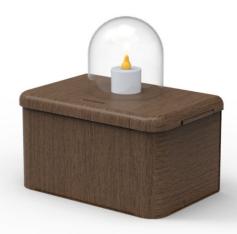

## CAIXA ESMOLAS

#### Overview:

A different approach to an Alms box which is normally a "boring" box.

This Alms box was developed in a way that the LED candle/light turns on whenever a coin or note is placed creating interactivity with the offeror/praying one, who cannot remain indifferent to the lighting of the candle, as if it were a thanks for the offer.

CAIXA DE ESMOLAS is a product equipped with a microprocessor and optical sensors of high quality ensuring reliability and low consumption and has a delicate glass-based bowl to protect the LED candle.

Its battery operation (3x LR14) eliminates any electrical installation need, giving it the possibility to be placed anywhere in the church with a very easy and fast installation process.